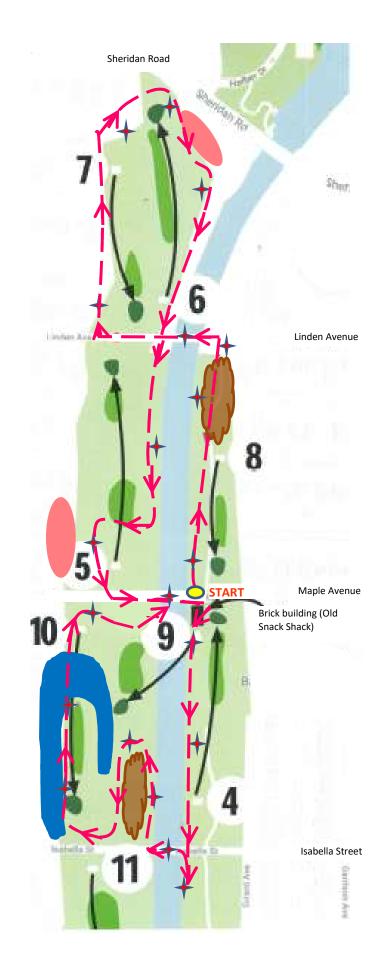

## CANAL SHORES BIRDING MAP: NORTH LOOP (1 3/4 miles)

PLEASE WALK (dashed lines) IN OPPOSITE DIRECTION OF GOLF PLAY (solid lines).

(Numbers in large font = golf hole #.)

START on Maple St. (free, 4-hour parking on south side)

## **Brief Directions:**

- Start at east side of canal, walk north along 8<sup>th</sup> hole.
- At Linden Avenue, turn west and cross bridge over canal. Turn north onto course, walk edges of #7,6,5.
- At Maple Avenue, go east over canal, turn south after small brick building, walk along #4.
- At Isabella Street, cross to cleared viewing spot.
- Return to Isabella St, go west across canal, turn north into woods.
- Follow indicated path back to Maple Ave and start point.